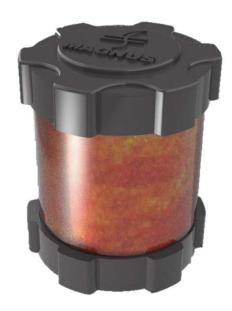

## **MAGNUS S SERIES**

## Breather filter for reservoirs and gearboxes.

## **FEATURES**

Desiccant filter for gearboxes from 700 to 1500 liters capacity or hydraulic systems with variable volume up to 1000 liters.

A large silica gel chamber ensures the dryness of the air entering your equipment. The filter material for solid particles up to 3 microns is capable of excluding the environmental dust typical of many industries.