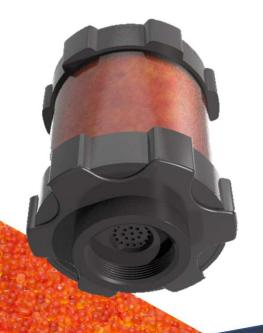

## **FEATURES**

Desiccant filter for gearboxes from 700 to 1500 liters capacity or hydraulic systems with variable volume up to 1000 liters.

A large silica gel chamber ensures the dryness of the air entering your equipment. The filter material for solid particles up to 3 microns is capable of excluding the environmental dust typical of many industries.

## **APPLICATIONS**

General applications in slightly humid environments or where with low air exchange.

| Model                     | S 100    | S 200 | S 350 | S 500    | S 750 | S 1000 |
|---------------------------|----------|-------|-------|----------|-------|--------|
| Diameter (mm.)            | 58       | 75    | 75    | 85       | 85    | 120    |
| Total diameter (mm.)      | 65       | 90    | 90    | 98       | 98    | 140    |
| Height (mm.)              | 70       | 100   | 180   | 120      | 170   | 220    |
| Sílica gel (cc.)          | 100      | 200   | 300   | 500      | 750   | 1000   |
| Solids filter (Microns)   | 3        | 3     | 3     | 3        | 3     | 3      |
| Maximum Flow (CFM)        | 5        | 5     | 5     | 15       | 15    | 15     |
| Water absorption cap (cc) | 45       | 95    | 150   | 220      | 320   | 450    |
| Connections               | 3/4" NPT |       |       | 1"- 1,5" |       |        |